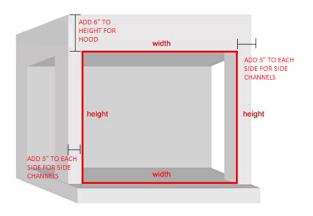

## **OUTSIDE MOUNT APPLICATION**

\*NO FACTORY DEDUCTION

\*MUST ADD 6" TO WIDTH (3" EACH SIDE FOR SIDE CHANNEL)

\*MUST ADD 6" TO HEIGHT FOR HOOD