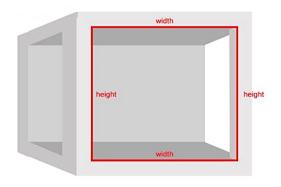

## INSIDE MOUNT APPLICATION

- \* FACTORY DEDUCTION 1/8" OFF WIDTH
- \* MEASURE FROM WALL TO WALL
- \*SMALL HOOD DEPTH 5 1/2" LARGE HOOD DEPTH 6 1/2"

COMPANY NAME:

CONTACT PERSON:

SIDEMARK: